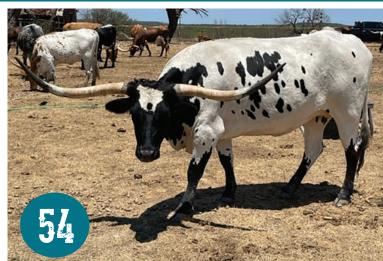

-------|--------------------------------------------------|
| LLL DELTA DAWN         | J.R. GRAND SLAM<br>SUNHAVEN DELTA                |
| HUNTS MR RESPECT       | HUNTS COMMAND RESPECT<br>HUNTS DIXIE HUNTER MISS |
| SUNHAVEN RESPECT FROST | PB MR CHARLIE<br>GF FROSTY FACE                  |

**COMMENTS:** OCV'd. RR Lucky Frost is growing into a great heifer. Her sire is Delta Lucky Ace and her dam is Sunhaven Respect Frosty. Her TTT measurement on 3/16/22 was 24". She will make a great addition to any herd.

## **DOTTY 182** TLBAA No.CI329776 P.H. No.: 182

#### CONSIGNED BY: JARRAD & KRISTY RAMSEY

**BREEDING:** Exposed to Taribull Chex from 9/16/21 to 10/26/21.

**COMMENTS:** OCV'd. Beautiful looking cow that has a good temperament and easy to work. She was confirmed bred on 11/9/21.



| GRANDE SHOCKER        | SNIPER 10/3          | BLUE CALIBER<br>TCC TIFFANYS JEWEL       |
|-----------------------|----------------------|------------------------------------------|
| Shande Shooken        | SHOCKING RIO         | KING RIO<br>SHOCKING HIGH                |
|                       |                      |                                          |
| UNBREAKABLE GIRL 61/3 | SHAMROCK UNBREAKABLE | VJ TOMMIE (AKA UNLIMITED)<br>SMOOTH MOVE |

79

LR LUCY 91 TLBAA No.CTI322753





#### CONSIGNED BY: LUCAS RANCH

**BREEDING:** Exposed to California Chrome LR from 5/1/22 to 10/12/22.

**COMMENTS:** OCV'd. Look no further for an awesome genetic cross. Her daddy is the great Rebel HR and mom brings in the great Bolen breeding. This beautiful young cow is selling bred to the HSC