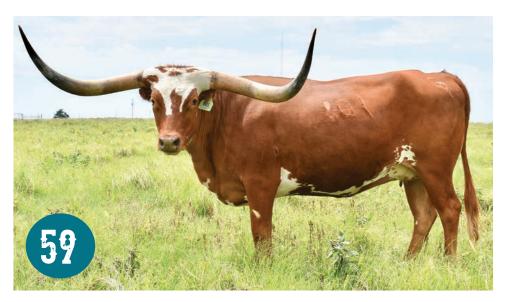

# LOT 59

GLR SHEZA MERMAID RC TSUNAMI 2 X RJF CASANOVA SHEZA WHIP DOB: 2/14/16 CONFIRMED BRED TO TEXAS TUFF FOR SEPTEMBER 2022 CALF

WWW.GILLILANDRANCH.COM

713-303-9714