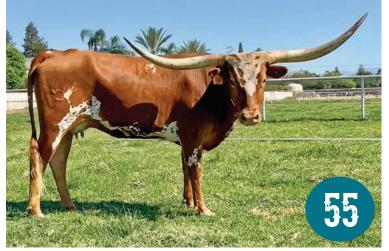

n to any herd.

## **DOTTY 182** TLBAA No.CI329776 P.H. No.: 182

#### CONSIGNED BY: JARRAD & KRISTY RAMSEY

**BREEDING:** Exposed to Taribull Chex from 9/16/21 to 10/26/21.

**COMMENTS:** OCV'd. Beautiful looking cow that has a good temperament and easy to work. She was confirmed bred on 11/9/21.



| GRANDE SHOCKER        | SNIPER 10/3          | BLUE CALIBER<br>TCC TIFFANYS JEWEL       |
|-----------------------|----------------------|------------------------------------------|
| Shande Shooken        | SHOCKING RIO         | KING RIO<br>SHOCKING HIGH                |
|                       |                      |                                          |
| UNBREAKABLE GIRL 61/3 | SHAMROCK UNBREAKABLE | VJ TOMMIE (AKA UNLIMITED)<br>SMOOTH MOVE |

79

LR LUCY 91 TLBAA No.CTI322753





#### CONSIGNED BY: LUCAS RANCH

**BREEDING:** Exposed to California Chrome LR from 5/1/22 to 10/12/22.

**COMMENTS:** OCV'd. Look no further for an awesome genetic cross. Her daddy is the great Rebel HR and mom brings in the great Bolen breeding. This beautiful young cow is selling bred to the HSC Champion California Chrome LR for a spring calf. If you like big bodied heifers with horn and a sweet personality, then look no further. DNA parent verified. More info at www. lucasranch.net



| REBEL HR          | WF COMMANDO              | HUNTS COMMAND RESPECT<br>CHOPSTICK |
|-------------------|--------------------------|------------------------------------|
| REDEL HR          | HR SLAM'S ROSE           | J.R. GRAND SLAM                    |
|                   | NK SLAW S KOSE