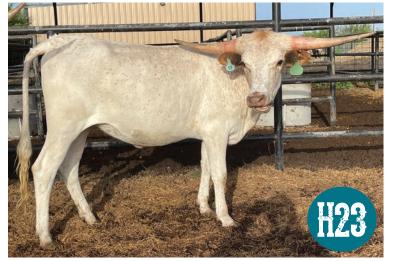

#### **Chris & Christina Clark**

Circle Double C Ranch 4281 State Highway 188 Taft, TX 78390 cclark@clarkpipeline.com 361.816.6007 Lots:H23, H27, 34, 56

# ALL MOO CDC TLBAA No.CI328819

**P.H. No.:** 620 **DOB:** 6/7/20

## CONSIGNED BY: CHRIS & CHRISTINA CLARK / CIRCLE DOUBLE C

**BREEDING:** Ep osed to Mama Tried CDC from 2-1-22 to 7-20-22.

**COMMENTS:** OCV'd. Daughter out of the almost 90" TTT bull All In BCB. He has a son that is over 90" TTT and several daughters that are maturing with a fancy twist. Fifty-Fifty needs no introduction. You will see she is linebred Rutledge's Dinger and Working Man Chex Lots of elegance coming from her Butler influence. Beautiful Red Roan.

| BREA<br>Owned | ALL IN BCB    | FIFTY-FIFTY BCB    | BANDERA CHEX<br>RINGALING BCB             |
|---------------|---------------|--------------------|-------------------------------------------|
|               |               | RINGA DINGER       | RUTLEDGE'S DINGER<br>GF HALEY HITTER      |
|               | MOO LA LA BCB | WORKING MAN CHEX   | COACH<br>WORKING WOMAN                    |
|               | WOU LA LA BUB | RUTLEDGE'S MOO COW | RUTLEDGE'S DINGER<br>RUTLEDGE'S MISS DUNN |