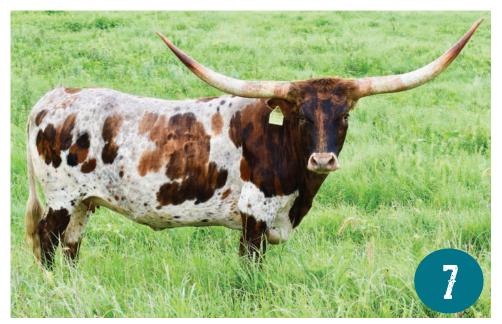

# LOT 7

GLR SHEZ MAXED OUT TUFF JBR ECLIPSE X RJF SHEZA SITTIN IN RAIN DOB: 8/17/17 CONFIRMED AI BRED TO BR CRACKER JACK DUE MARCH 2023 (SEXED SEMEN)