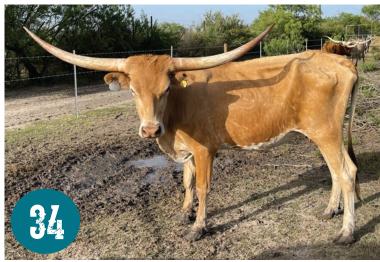

MOKE<br>PHENOMENON'S CLASSY LADY                 |
| SIRE       | TC RAVEN       | THE BLUE FLASH                  | JP GRAND MARSHALL<br>CO COFFEE CAKE                   |
| 64         |                | ASOCL INCREDIBULL BONNIE        | ASOCL INCREDIBULL HOTSHOT<br>ASOCL UNSTOPABULL BONNIE |

P.H. No.: 123

DOB: 6/18/19

#### **CONSIGNED BY:** CHRIS & CHRISTINA CLARK / CIRCLE DOUBLE C

BREEDING: Exposed to Hubbells Romans 7 from 2-5-22 to sale.

**COMMENTS:** OCV'd. Big Red was a huge framed bull that was a full brother to Rowdy HR and Slams Rose and several other outstanding individuals. On the dam side she is out of a daughter of Fifty-Fifty and BL Pretty Bomber. Her dam is 80.25" TTT with an amazing twist as a 6 year old. Pretty Bomber had an amazing career. Don't pass on greatness.



| BIG RED  | Цр   | J.R. GRAND SLAM | GUNMAN<br>J.R. SEQUENTIAL     |  |
|----------|------|-----------------|-------------------------------|--|
|          |      | LLL ROSEMARY    | SHADOWIZM                     |  |
|          |      |                 | EOT SENSOR'S KIM              |  |
|          |      |                 |                               |  |
|          |      |                 | BANDERA CHEX                  |  |
| BI 50 50 | BOMB | FIFTY-FIFTY BCB | BANDERA CHEX<br>RINGALING BCB |  |
| BL 50 50 | BOMB | FIFTY-FIFTY BCB |                               |  |

## MN CONSEALED & DANGEROUS TLBAA NO.CAI322432

**P.H. No.:** 82

DOB: 5/3/19

#### **CONSIGNED BY:** MARK & MISSY NOWELL

BREEDING: Exposed to MN Raptor from 6/24/22 to 9/13/22.

**COMMENTS:** OCV'd. This is a ve