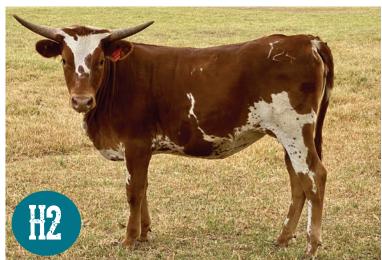

#### John and Christy Randolph

Lonesome Pines 267 Kellar Rd Smithville, TX 78957 lpinesranch@aol.com 512.360.4299 Lots:H2, H6, H11

P.H. No.: 621

DOB: 5/15/21

# **CONSIGNED BY: JAY KOEHN**

BREEDING: Exposed to Barbwire Tattoo from 5/17/22 to sale. COMMENTS: Here's a beautiful little heifer with a ton of horn and a pedigree full of proven animals. She's sired by Desert Sniper, who is by the 88" TTT black and white Sniper bull (RHF Sharp Shooter x KD Winter Queen) and out of the big 83" TTT CR Desert Dove cow from Alex Dees' program who has about twice that it seems in total horn. On her bottom side, you have Rustic Grace whose sire, Outlawed, was undefeated in measurement competitions AND futurities, winning 13 bronzes and 6 futurities. On her bottom side, you have an own daughter of the great Tejas Star bull. Kommitment's Grace has been exposed to our brindle junior sire Barbwire Tattoo sired by Kettle's Tattoo, sire by Black Kettle out of the million dollar syndicated Sittin Bull going back to Sweet River Tattoo. He's out of JHCC Barb Wire, a big brindle lateral horned twisting TCC Champion daughter.

57 N N N

| DESERT SNIPER |           | SNIPER         | RHF SHARP SHOOTER<br>K.C. WINTER QUEEN        | BRAND |
|---------------|-----------|----------------|-----------------------------------------------|-------|
| DESERTSNIFER  |           | CR DESERT DOVE | PCC EVADER<br>LLL GUNSMOKE'S MOLLY            | MMRI  |
|               |           |                |                                               |       |
| 5110          |           | OUTLAWED       | CV COWBOY CASANOVA<br>RJF SHEZA SITTIN PRETTY |       |
| RUSTIC GRACE  | TIC GRACE | TEJAS SUE RL   | TEJAS STAR                                    |       |
|               |           |                | SDR MISTY SUE                                 |       |