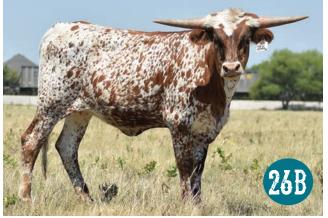

# GLENDENNING FARMS CHOICE OF 3 HEIFERS F BEAUTY BACKED BY PROVEN GENETICS &

REX CHE COWBOY TUFF CHEX SOM

OT 26B

GF FEW STARS RC Rex Chex x GF Six Stars

LOT 26A GF DICEY JEWELL LOADED DICE BULL X GF CROWN GEM

## **Rex & Sherese Glendenning**

**Glendenning Farms** 12400 Preston Rd Ste 100 Frisco, TX 75033 sherese@rexrealestate.com 972.250.1263 Lots:26A, 26B, 26C