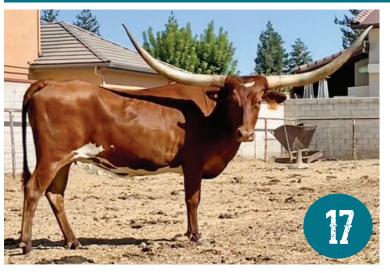

#### Wade Barksdale

Smokin' Oaks 6250 Highway 377 Blanket, TX 76432 barksdaleww@gmail.com 325.642.9944 Lots:H14, H17

# CONSIGNED BY: WADE BARKSDALE/SMOKIN' OAKS

BREEDING: Eps osed to HL & fferson from 4/29/22 to sale.

**COMMENTS:** OCV'd. Ringing It In Right combines Mr Right (Drag Iron x Helm Laura Light Mocha) over Ring for Alicia (Ringman x Lady Alicia). This is a complete package heifer with body, color and horn. She brings in the Butler blend with the influence of Ringman and the best of Jamakizm. Sells ep osed to the 85" HL e fferson. Measured 43 3/4" on March 10, 2022.

DOB: 11/5/20

P.H. No.: 20

|            | BR MR. RIGHT        | DRAG IRON               | WS JAMAKIZM<br>SHINING VICTORY<br>WS JAMAKIZM | - BREAD |
|------------|---------------------|-------------------------|-----------------------------------------------|---------|
| BUEL ALLEY |                     | HELM LAURAS LIGHT MOCHA | WIREGRASS LAURA                               |         |
| SIRE       | RING FOR ALICIA BCB | RINGMAN BCB             | WORKING MAN CHEX<br>RINGA DINGER              | _       |
|            |                     | LADY ALICIA BCB         | FA FIELD MARSHAL<br>W5 LITTLE ALICE           | 25      |