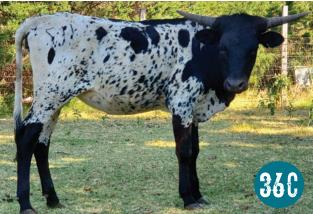

# LOT 37 GLR TEXANA TUFF

JBR ECLIPSE X GLR ARCHER'S ANGEL DOB: 4/25/18 CONFIRMED BRED TO GOLD MAXIM FOR OCTOBER 2022 CALF