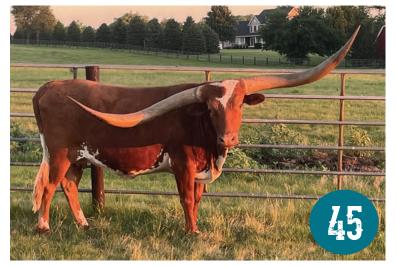

P.H. No.: 160 D

**DOB:** 11/3/20

#### CONSIGNED BY: MATT MCCARROLL/ROCKING M

#### BREEDING: Not ep osed.

**COMMENTS:** OCV'd. Dream winner is an exe ptional heifer with good color and conformation. She is calm in the pasture and the first one in the pen. She's a daughter to the Struthoff's bull, SR Clout 466. She comes to you unexposed and ready for the bull of your choice.

| SR CLOUT 466 |            | BOWIE TEXA 280         | WS JAMAKIZM<br>TEXANA VAN HORNE                   |
|--------------|------------|------------------------|---------------------------------------------------|
|              | .001 400   | SUNNY'S DREAM GIRL 372 | M ARROW DREAM MAKER 1 CF4<br>FGR SUNNY'S HOT SHOT |
|              |            |                        |                                                   |
| ткрг         | RAG WINNER | DRAG IRON              | WS JAMAKIZM<br>SHINING VICTORY                    |