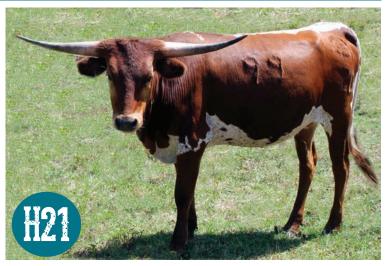

#### Dora Thompson

Sand Hills Ranch 3502 Highway 513 Mansfield, LA 71052 echoofambush@aol.com 318.872.6329 Lots:H18, H21, 32, 57

# **CONSIGNED BY: DORA THOMPSON / SAND HILLS RANCH**

BREEDING: Not ep osed.

**COMMENTS:** OCV'd. A Tequilla Heart Break daughter out of a Trail Dust 40 daughter, going back to The Real Mc-Coy on bottom. Pedigree has Cowboy Tuff Chex M Arrow Cha-Ching, M Arrow Tequilla Sunrise, Michelle Leigh and Hunts Command Respect in her pedigree. A perfect front pasture heifer. The young dam from Neil Glascow is 71-1/2" TTT and sire was 82" TTT in March. This one has all the potential you could hope for and is the perfect age to put with your herd sire. Be one of the first to own a Tequilla Heart Break daughter.

| TEQUILLA HEART BREAK 108 | HEART BREAKER         | COWBOY TUFF CHEX<br>M ARROW CHA-CHING             | BRAND           |
|--------------------------|-----------------------|---------------------------------------------------|-----------------|
| TEQUILLA HEART DREAR 100 | M ARROW TEQUILLA SHOT | M ARROW TEQUILLA SUNRISE<br>MICHELLE LEIGH 8 CF28 | <b>U</b> W M ED |
| SC FAN FAVORITE          | TRAIL DUST 40         | HUNTS COMMAND RESPECT<br>SAW DUST                 |                 |
| of fail favorine         | RJL REAL FANCY        | THE REAL MCCOY<br>RJL FANCY TRAIL                 | 29              |