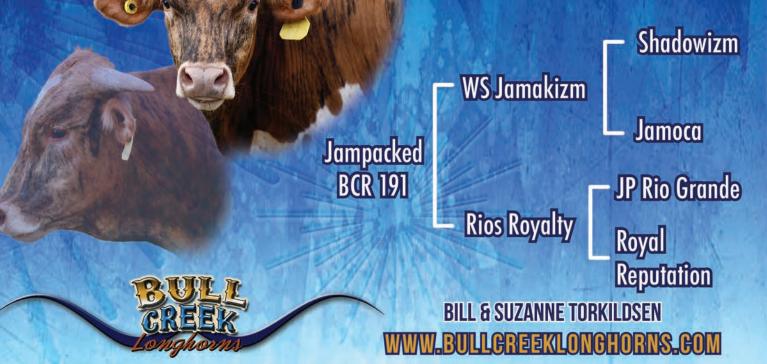

| BREI  | HEART ACHE            | HEART BREAKER            | COWBOY TUFF CHEX<br>M ARROW CHA-CHING |
|-------|-----------------------|--------------------------|---------------------------------------|
| UWNED |                       | STAR'S SOUTHERN ELOQUENC | X STAR<br>STAR'S SOUTHERN INFLECTION  |
|       | RM ESCONDIDO STAR 876 | RR ESCONDIDO RED 260     | COWBOY UP CHEX<br>RR RED CLOVER       |
|       |                       | DCR JAMAKIN ME A STAR    | WS JAMAKIZM<br>TOP SHELF EYE POPPER   |