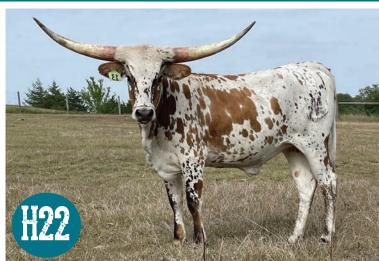

#### Matt McCarroll

McCarroll Ranch 3407 Banbury PI Houston, TX 77027 roykovar@hotmail.com 713.385.0340 Lots:H22, 12

LOT H22 RMR Queen Roxie Full Throttle Star x BMP Suzanne dob: 8/16/20

> Sire: Full Throttle Star Tejas Star x Early Winter Star dob: 3/19/2014

Dam: dob: 3/19 BMP Suzanne Vrangler Chex 535 x RVR Mandy Rose dob: 1/22/2012

# RMR QUEEN ROXIE TLBAA No.CI328615

**P.H. No.:** 100

DOB: 8/16/20

## BREEDING: Not ep osed.

COMMENTS: OCV'd. Queen Rok e will make a great addition to any herd. She has great color and good conformation. She has good horns for her age and comes to you unep osed and ready for the bull of your choice.

| FULL THROTTLE STAR | TEJAS STAR        | STARLINER<br>DELTA VAN HORNE                      | BREAND          |
|--------------------|-------------------|---------------------------------------------------|-----------------|
|                    | EARLY WINTER STAR | STARBASE COMMANDER<br>BUNYAN FLOWER               | <b>D</b> M M ED |
| BMP SUZANNE        | WRANGLER CHEX 535 | VJ TOMMIE (AKA UNLIMITED)<br>LOVE COUNTY QUEEN BL |                 |
|                    | RVR MANDY ROSE    | VAQUERO CHEX<br>ROXY RV18                         | 31              |