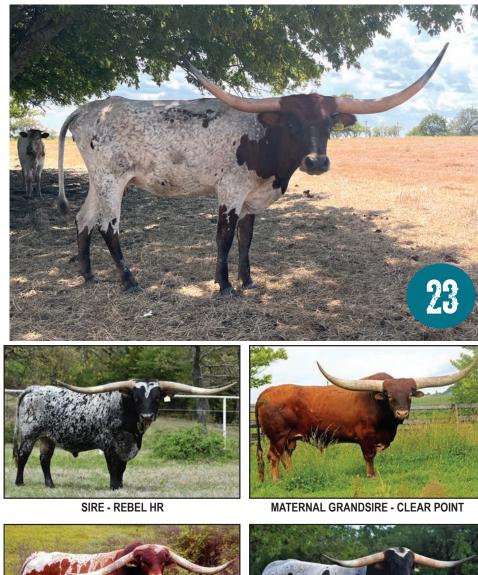

OSEMARY         ECR STAMP OF APPROVAL       TOMMY COYOTE ECR       VJ TOMMIE (AKA UNLIMITED)         JMC PHENOMENAL CUTIE PIE       JK STERLING 262 |

P.H. No.: 12/20

## SANTEES TOPAZ RIO TLBAA NO.CI332723

#### CONSIGNED BY: DAN AND LEE TISDALE

BREEDING: Not exposed.

**COMMENTS:** Heifer is not exposed, but sells with three straws of JP Grand Marshall. Her bloodline can't be topped - Cowboy Chex, Superbowl, and Coach.



DOB: 12/25/20

| SANTEE CHEX   | COWBOY CHEX       | PEACEMAKER 44<br>BL POCO BUENO |
|---------------|-------------------|--------------------------------|
| OANTEL OTEX   | BL AWSOME BLOSSUM | COACH<br>CREEKMORE'S AWSOME    |
|               |                   |                                |
| PACIFIC TOPAZ | J.R. VIKING       | J.R. PREMIUM<br>J.R. VIXEN     |





#### CONSIGNED BY: MBC LONGHORNS, LLC

**BREEDING:** Bull calf at side born 6/18/22 by Iron Span. Exposed to RJF Lock and Load from July, 2022 to sale.

COMMENTS: OCV'd. Rebel Point combines the great Rebel HR syndicate bull to the great maternal line of Clear Point. She is an extremely docile young cow, great milker and conformationally correct with a bright future. Sells with a really cool bull calf at side sired by Iron Span, popular Drag Iron son at DCC. Exposed to our herd sire, RJF Lock and Load, who is by the great Cowboy Tuff Chex and out of one of the leading dams of all time, M Arrow Cha Ching, who is a 100"+ cow. Will be confirmed bred at sale time. This cow combines all the pieces for horn, body, genetic masterpieces and is the total package. Do no miss this stellar set. 3-