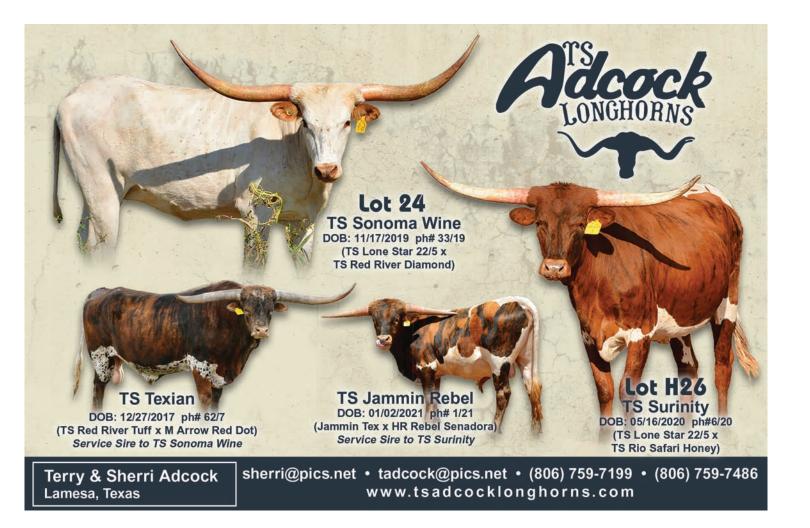

#### **Terry & Sherri Adcock**

TS Adcock Longhorns 1309 County Road M Lamesa, TX 79331 sherri@pics.net 806.759.7486 Lots:H26, 24

# TS SURINITY TLBAA No.CI336574

**P.H. No.:** 6/20

DOB: 5/16/20

# CONSIGNED BY: TERRY AND SHERRI ADCOCK

**BREEDING:** Exposed to TS Jammin Rebel from 5/31/22 to 8/31/22.

**COMMENTS:** OCV'd. Surinity is a beautiful, brindle sweetheart with an 81.25" TTT sire that brings in Concealed Weapon, JP Rio Grande and SDR Rios Dotty 1. All three are over 80" TTT. Surinity's dam has 103" TH and is the kind of cow we all want for our babies in every respect. She brings in Hubbell's Rio 007 on top and goes back to the great Night Safari BL 833 on bottom. Surinity is being exposed to TS Jammin Rebel who is a young son of 86" TTT, Jammin Tex, and 75" TTT, HR Rebel Senadora, who is a Rebel HR daughter for a Spring, 2023 calf. Her offspring will be Millennium Futurity eligible. She is current on her vaccinations, worming and vet tested negative for Johnes. More at tsadcocklonghorns.com.

| TS LONE STAR 22/5   | TS MAGNIFICENT KEN | CONCEALED WEAPON<br>HUBBELL'S VICTORIA II  | BREAND |
|---------------------|--------------------|--------------------------------------------|--------|
| TO LONE STAR 22/J   | SDR RIOS DOTTY 1   | JP RIO GRANDE<br>DELTA DOTTY               | UWN    |
|                     |                    |                                            |        |
| TS RIO SAFARI HONEY | HUBBELLS RIO 007   | JP RIO GRANDE<br>G&L WORKING WOMAN 3 CF 13 |        |