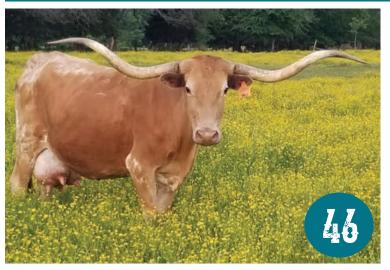

## MAGICS WITCHII TLBAA No.CI281647

**P.H. No.:** 10/12

**DOB:** 10/30/12

#### CONSIGNED BY: BRANDON COAKE

**BREEDING:** Bull calf at side born 7/8/22 by PD Tejas Hard Knocks. Not ep osed.

**COMMENTS:** OCV'd. MagicSwitchII is a nice, big-bodied cow. Great maternal instincts and has produced calves like clockwork. Has exe llent symmetrical horns that roll out, last measuring 83 3/8" TTT in September 2021. She carries Hunts Command Respect on her sire and dam sides. Just calved a beautiful bull calf, sired from DD Tejas Hard Knocks, who measured just over 70" at 3 years old.

| SWITCH           | SITTIN BULL           | HUNTS COMMAND RESPECT<br>HASHBROWN  |
|------------------|-----------------------|-------------------------------------|
|                  | SPAGHETTI             | HUNTS COMMAND RESPECT<br>HAYSEED    |
|                  |                       |                                     |
| 4G MAGIC COMMAND | HUNTS COMMAND RESPECT | HUNTS EMPEROR<br>MISS RODEO AMERICA |