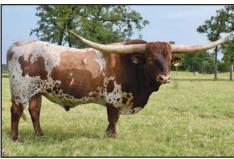

# LOT 37 GLR TEXANA TUFF

JBR ECLIPSE X GLR ARCHER'S ANGEL DOB: 4/25/18 CONFIRMED BRED TO GOLD MAXIM FOR OCTOBER 2022 CALF