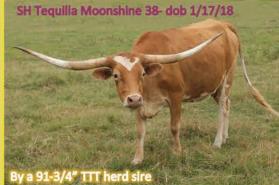

# SH TEQUILLA TRAILS 104 TLBAA NO.CI335685

P.H. No.: 104/20

DOB: 10/10/20

# **CONSIGNED BY: DORA THOMPSON / SAND HILLS RANCH**

BREEDING: Not ep osed.

**COMMENTS:** OCV'd. A Tequilla Heart Break daughter out of a Trail Dust 40 daughter, going back to The Real Mc-Coy on bottom. Pedigree has Cowboy Tuff Chex M Arrow Cha-Ching, M Arrow Tequilla Sunrise, Michelle Leigh and Hunts Command Respect in her pedigree. A perfect front pasture heifer. The young dam from Neil Glascow is 71-1/2" TTT and sire was 82" TTT in March. This one has all the potential you could hope for and is the perfect age to put with your herd sire. Be one of the first to own a Tequilla Heart Break daughter.

| TEQUILLA HEART BREAK 108 | HEART BREAKER         | COWBOY TUFF CHEX<br>M ARROW CHA-CHING             | BRAND           |
|--------------------------|-----------------------|---------------------------------------------------|-----------------|
| TEQUILLA HEART DREAR 100 | M ARROW TEQUILLA SHOT | M ARROW TEQUILLA SUNRISE<br>MICHELLE LEIGH 8 CF28 | <b>U</b> W M ED |
| SC FAN FAVORITE          | TRAIL DUST 40         | HUNTS COMMAND RESPECT<br>SAW DUST                 |                 |
| of fail favorine         | RJL REAL FANCY        | THE REAL MCCOY<br>RJL FANCY TRAIL                 | 29              |