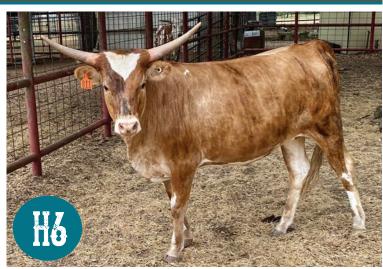

|       |
| 5110          |           | OUTLAWED       | CV COWBOY CASANOVA<br>RJF SHEZA SITTIN PRETTY |       |
| RUSTIC GRACE  | TIC GRACE | TEJAS SUE RL   | TEJAS STAR                                    |       |
|               |           |                | SDR MISTY SUE                                 |       |

P.H. No.: 112

# SNAPPY PEPPERMINT TLBAA NO.CI333814

# **CONSIGNED BY:** JOHN AND CHRISTY RANDOLPH

BREEDING: Not ep osed.

**COMMENTS:** OCV'd. Snappy Peppermint is a daughter of Pearl Snap BCB, the Bull and Producer of the year in 2021 and a Tom and Linda Nading bred cow, TL Peppermint Pearl. She goes back to Ronnie 5. This very pretty heifer is not explosed and ready to breed to the bull of your choice. Millennium Futurity eligible!



DOB: 5/11/21

| PEARL SNAP BCB      | BANDERA CHEX           | PEACEMAKER 44<br>POCO LADY BL         | BREI  |
|---------------------|------------------------|---------------------------------------|-------|
|                     | WULFCO'S SHADOW DANCER | D/O DOUBLE OTT BUCK<br>LC SHADOW CHEX | UWNED |
| TL PEPPERMINT PEARL | RONNIE 5               | SHR WOW'S ACE<br>J.R. VIXEN           |       |
|                     | TL WHISKEY GIRL        | LC WHISKEY<br>SUZY'S FAVORITE         | 2     |

-----

# WR CORAZON TLBAA NO.CI332225





## CONSIGNED BY: ELIZABETH WILLIAMS/WILLIAMS RANCH

BREEDING: Not epo osed.

**COMMENTS:** OCV'd. WR Corazon is a beautiful heifer from four year old Heart Ache 45 who measures 82 1/2" tip-to-tip and produced from RM Escondido Star 876. A package of color