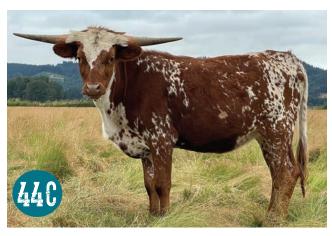

## BCR DIAMOND RING 927 TLBAA No.CI321516

**P.H. No.:** 927

```
DOB: 7/27/19
```

#### CONSIGNED BY: BILL AND SUZANNE TORKILDSEN

**BREEDING:** Eps osed to Brazos **u** lio from 6/1/22 to 10/1/22.

**COMMENTS:** OCV'd. Big, full-bodied, good natured, well bred cow. She is an easy keeper and did an exe llent job raising her first calf. She has sound feet, and her udder is perfect. She is pregnant to Brazos **u** lio for a spring calf. He is predictable for pulling horns down on total horn cows. Her genetics come from the heart of our program.

| BRAND       | SWAGGER BCB         | JP RIO GRANDE    | J.R. GRAND SLAM<br>TX W LUCKY LADY |
|-------------|---------------------|------------------|------------------------------------|
| <b>WWED</b> |                     | RINGA DINGER     | RUTLEDGE'S DINGER                  |
|             |                     |                  | GF HALEY HITTER                    |
|             |                     | DON JULIO        | PHENOMENON                         |
|             | ECR TARI'S JULIETTE | Den Jolio        | DELTA DIAMOND                      |
|             |                     | TARI GRAVES FM49 | MR. GRAVES                         |
| 46          |                     |                  | TEXAS TARI FM610                   |
|             |                     |                  |                                    |