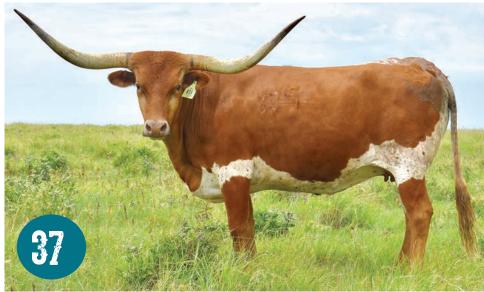

# LOT 37 GLR TEXANA TUFF

JBR ECLIPSE X GLR ARCHER'S ANGEL DOB: 4/25/18 CONFIRMED BRED TO GOLD MAXIM FOR OCTOBER 2022 CALF